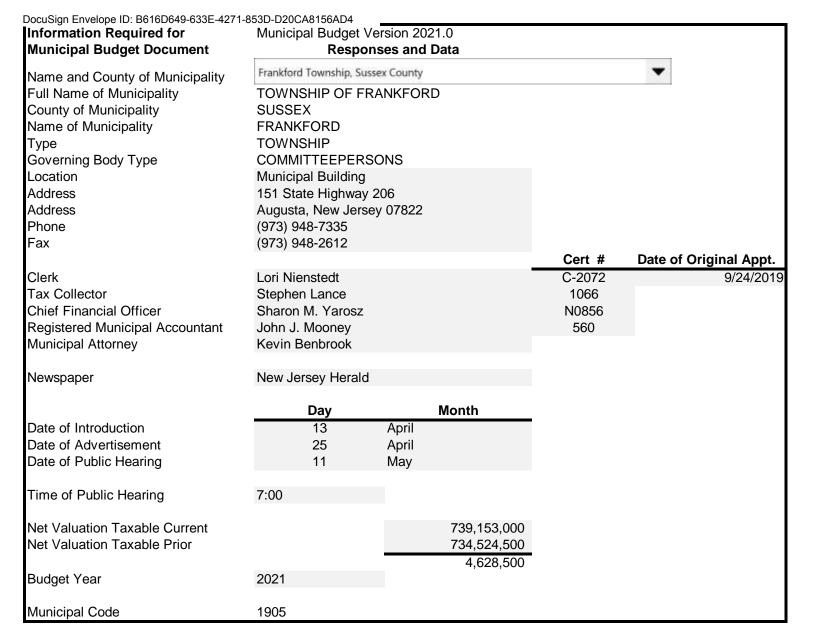

## **2021 MUNICIPAL DATA SHEET**

(MUST ACCOMPANY 2021 BUDGET)

CAP

|                                          |                                | Governing Body Me               | mbers       |
|------------------------------------------|--------------------------------|---------------------------------|-------------|
| Nicholas Civitan  Mayor's Name           | December 31, 2022 Term Expires | Name                            | Term Expire |
|                                          |                                | Edwin Risdon, Jr., Deputy Mayor | 12/31/2021  |
| Municipal Officials                      |                                | James Ayers                     | 12/31/2023  |
|                                          | 9/24/2019  Date of Orig. Appt. | David Silverthorne              | 12/31/2021  |
| Lori Nienstedt<br>Municipal Clerk        | С-2072<br>Сегт. No.            | Emery Castimore, Jr.            | 12/31/2022  |
| Stephen Lance                            | 1066                           |                                 |             |
| Tax Collector                            | Cert. No.                      |                                 |             |
| Sharon M. Yarosz Chief Financial Officer | N0856                          |                                 |             |
| John J. Mooney                           | <b>Cert. No.</b> 560           |                                 |             |
| Registered Municipal Accountant          | Lic. No.                       |                                 |             |
| Kevin Benbrook                           |                                |                                 |             |
| Municipal Attorney                       |                                |                                 |             |
|                                          |                                |                                 |             |
|                                          |                                |                                 |             |
|                                          |                                |                                 |             |
| Official Mailing Address of Muni         | ain ality                      |                                 |             |

Augusta, New Jersey 07822

**Fax #:** (973) 948-2612